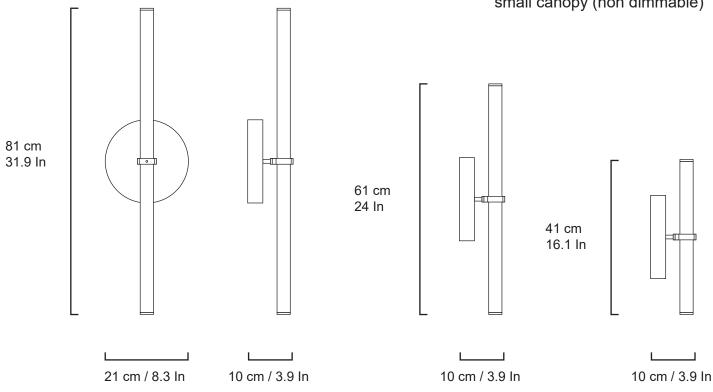

NAAMA HOFMAN LIGHT OBJECTS

Genslerstraße 13, 13055 Berlin, Germany T. +49.163.260.4324 E. info@naamahofman.com

www.naamahofman.com

Available in 80/60/40 cm and small canopy (non dimmable)

240V Illumination:

**Dimensions:** 

L 10 cm / 3.9 ln W 21 cm / 8.3 ln H 81 cm / 31.9 ln

Also available in: H 61 cm / 24 ln H 41 cm / 16.1 ln

Materials:

Brass, Acrylic tube

Weight: 0.5 kg / 1.1 lbs

Canopy: