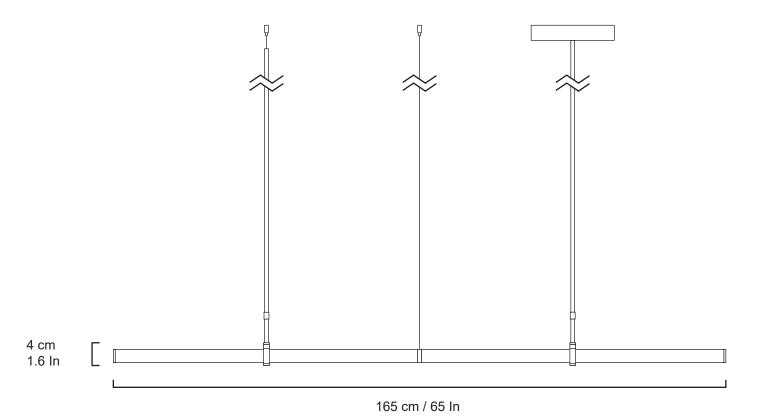

## Pendant / Ceiling light fixture

Product:

NHLO015 165 cm

**Dimensions:** 

L 165 cm / 65 ln W 4 cm / 1.6 ln H 4 cm / 1.6 ln

Materials:

Brass, Acrylic tube

Weight: