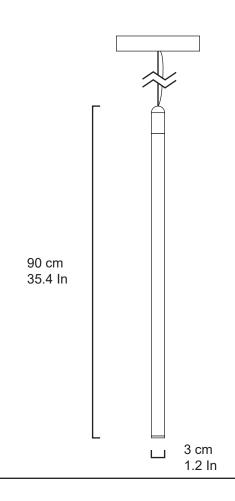

## Light Object 017

Product: NHLO017

<u>Dimensions:</u> L 90 cm / 35.4 ln DIA 3 cm / 1.2 ln

<u>Materials:</u> Brass, Acrylic tube

<u>Weight:</u> 0.5 kg / 1.1 lbs