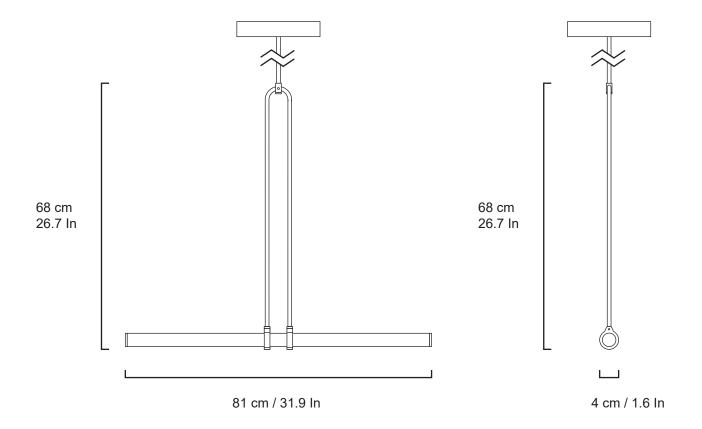

**NAAMA HOFMAN** LIGHT OBJECTS Genslerstraße 13, 13055 Berlin, Germany T. +49.163.260.4324 E. info@naamahofman.com www.naamahofman.com



# **Light Object 018**

## Pendant / Ceiling light fixture

| <u>Product:</u> |      |
|-----------------|------|
| NHL             | O018 |

Polished brass Satin brass Natural brass

Suspension:

brass stem in matching finish. Height to order.

DIA 1 cm / 0.4 In

240V Illumination:

Finishes/Colors: Light: LED Wattage: 17.3W Temprature: 2700K Color: Warm White

LED Life: 40,000 Hours LED driver: MW PWM-40 Dimming: DIM DALI

# Dimensions:

L 81 cm / 31.9 ln W 4 cm / 1.6 ln H 68 cm / 26.7 ln

### Materials:

Brass, Acrylic tube

Canopy: DIA 21 cm / 8.26 In H 4.5 cm / 1.77 ln Available in matching finish

Maximum length 2 m.

# 110V Illumination:

Light: LED Wattage: 17.3W Temprature: 2700K Color: Warm White LED Life: 40,000 Hours LED driver: MW PWM-40 Dimming: DIM DALI

# Weight:

2 kg /