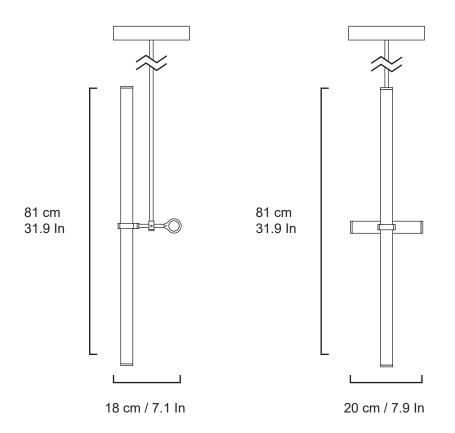

## Light Object 019

Product: NHLO019

Dimensions: L 18 cm / 7.1 ln W 20 cm / 7.9 ln H 81 cm / 31.9 ln

<u>Materials:</u> Brass, Acrylic tube

<u>Weight:</u> 2 kg / 4.4 lbs