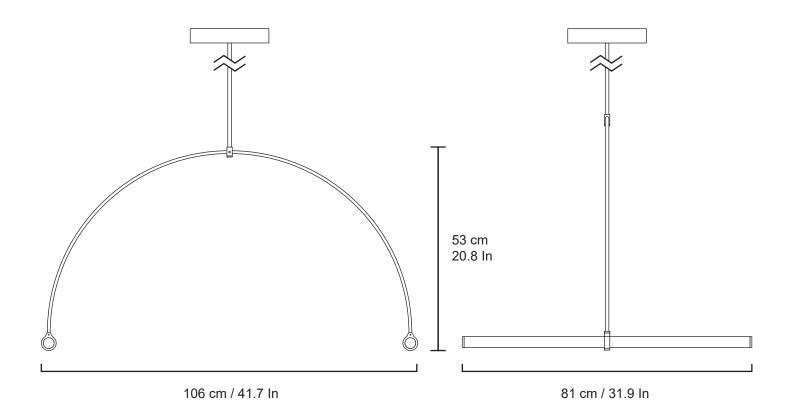

## Pendant / Ceiling light fixture

| Product:<br>NHPT01   | Finishes/Colors: Polished brass Satin brass | 240V Illumination:<br>Light: LED<br>Wattage: 34.6W |
|----------------------|---------------------------------------------|----------------------------------------------------|
|                      | Natural brass                               | Temprature: 2700K                                  |
| <u>Dimensions:</u>   |                                             | Color: Warm White<br>LED Life: 40,000 Hours        |
| L 106 cm / 41.7 ln   |                                             | ,                                                  |
| W 81 cm / 31.9 ln    | Suspension:                                 | LED driver: MW PWM-40                              |
| H 53 cm / 20.8 In    | DIA 1 cm / 0.4 ln                           | Dimming: DIM DALI                                  |
|                      | brass stem in matching finish.              |                                                    |
|                      | <u> </u>                                    |                                                    |
| <u>Materials:</u>    | Height to order.                            |                                                    |
| Brass, Acrylic tubes | Maximum length 2 m.                         | 110V Illumination:                                 |
| •                    |                                             | Light: LED                                         |
|                      |                                             | Wattage: 34.6W                                     |
| Weight:              | <u>Canopy:</u><br>DIA 21 cm / 8 26 ln       | Temprature: 2700K<br>Color: Warm White             |