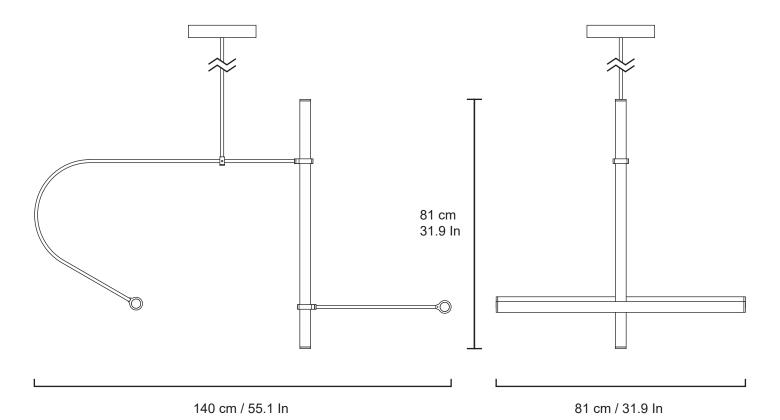

## Pendant / Ceiling light fixture

| Product:<br>NHPT02                                                        | Finishes/Colors: Polished brass Satin brass                                 | 240V Illumination:<br>Light: LED<br>Wattage: 51.8W                                                             |
|---------------------------------------------------------------------------|-----------------------------------------------------------------------------|----------------------------------------------------------------------------------------------------------------|
| <u>Dimensions:</u> L 140 cm / 55.1 ln W 81 cm / 31.9 ln H 81 cm / 31.9 ln | Natural brass  Suspension: DIA 1 cm / 0.4 In brass stem in matching finish. | Temprature: 2700K<br>Color: Warm White<br>LED Life: 40,000 Hours<br>LED driver: MW PWM-40<br>Dimming: DIM DALI |